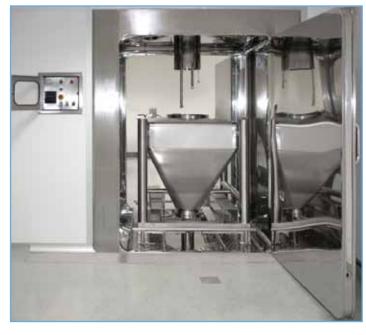

#### **Main Features**

- No water recirculation meaning no cross contamination.
- High pressure washing system for low water consumption.
- Dosing system for in-line detergent injection.
- Telescopic orbital nozzles for perfect coverage of the load.
- Self cleaning function to prevent any residues at the end of the process.
- High efficiency air handling system with HEPA filter for effective drying of the load.
- Air cooling system for fast and safe unload.
- Critical process parameters constantly monitored.

#### Construction

- Frame built of stainless steel AISI304 with thermal and acoustic insulation.
- Chamber fabricated of stainless steel AISI316L.
- All the water contact part mirror polished to a finishing Ra<0,5 µm.
- Noise level ≤ 75 dB.
- Airtight single or double door with inflatable gasket.
- Loading/unloading door dimension:

### **Control System**

- PLC control system with graphic multicolor HMI.
- Port for remote data transfer/collection.
- Software GAMP5 compliance.
- 21 CFR Part 11 compliance.
- On board or remote alphanumeric printer for comprehensive batch report.