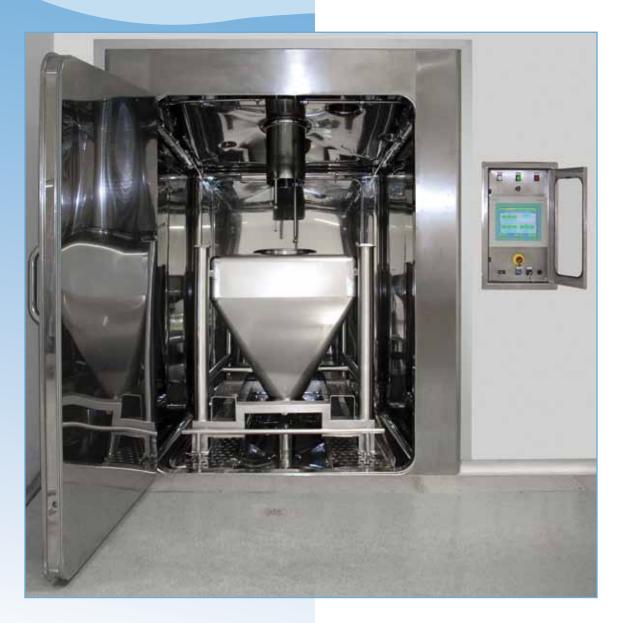

# C-Line High Pressure Cabin Washer

- Built of AISI316L, cGMP and FDA compliant
- Available in three different sizes: small/medium/large
- · Washing pressure range from 20 up to 80 bar
- · Telescopic orbital nozzles
- · No water recirculation and self cleaning function

#### **Main Features**

- No water recirculation meaning no cross contamination.
- High pressure washing system for low water consumption.
- Dosing system for in-line detergent injection.
- Telescopic orbital nozzles for perfect coverage of the load.
- Self cleaning function to prevent any residues at the end of the process.
- High efficiency air handling system with HEPA filter for effective drying of the load.
- Air cooling system for fast and safe unload.
- Critical process parameters constantly monitored.

#### Construction

- Frame built of stainless steel AISI304 with thermal and acoustic insulation.
- Chamber fabricated of stainless steel AISI316L.
- All the water contact part mirror polished to a finishing Ra<0,5 µm.
- Noise level ≤ 75 dB.
- Airtight single or double door with inflatable gasket.
- Loading/unloading door dimension:

### **Control System**

- PLC control system with graphic multicolor HMI.
- Port for remote data transfer/collection.
- Software GAMP5 compliance.
- 21 CFR Part 11 compliance.
- On board or remote alphanumeric printer for comprehensive batch report.