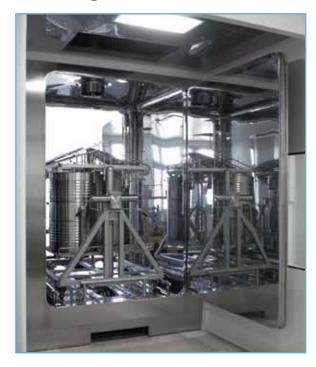

#### **Main Features**

- No water recirculation meaning no cross contamination.
- High pressure washing system for low water consumption.
- Dosing system for in-line detergent injection.
- Telescopic orbital nozzles for perfect coverage of the load.
- Self cleaning function to prevent any residues at the end of the process.
- High efficiency air handling system with HEPA filter for effective drying of the load.
- Air cooling system for fast and safe unload.
- Critical process parameters constantly monitored.

#### Construction

- Frame built of stainless steel AISI304 with thermal and acoustic insulation.
- Chamber fabricated of stainless steel AISI316L.
- All the water contact part mirror polished to a finishing Ra<0,5 µm.
- Noise level ≤ 75 dB.
- Airtight single or double door with inflatable gasket.
- Loading/unloading door dimension: